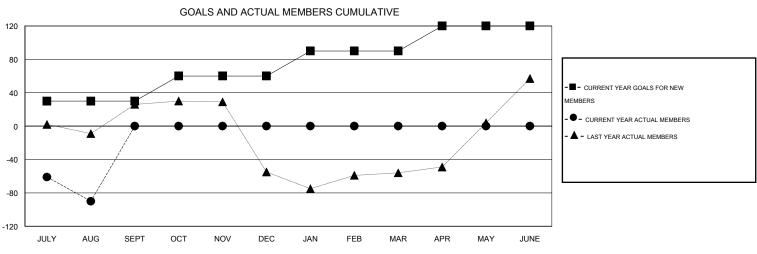

## **LOCATION TEXAS**

 $\mathsf{GMT}\;\mathsf{CA}\;1$ 

| Clubs                 |                  |                     |                            |                             | Members               |                    |                                  |                              |                             |  |
|-----------------------|------------------|---------------------|----------------------------|-----------------------------|-----------------------|--------------------|----------------------------------|------------------------------|-----------------------------|--|
| RESULTS FOR 2014-2015 |                  |                     |                            |                             | RESULTS FOR 2014-2015 |                    |                                  |                              |                             |  |
| QUARTER               | NEW CLUB<br>GOAL | ACTUAL NEW<br>CLUBS | ACTUAL<br>DROPPED<br>CLUBS | ACTUAL NET<br>GAIN/<br>LOSS | QUARTER               | NEW MEMBER<br>GOAL | ACTUAL TOTAL<br>MEMBERS<br>ADDED | ACTUAL<br>DROPPED<br>MEMBERS | ACTUAL NET<br>GAIN/<br>LOSS |  |
| JULY/AUG/SEPT         | 1                | 0                   | 1                          | -1                          | JULY/AUG/SEPT         | 30                 | 12                               | 102                          | -90                         |  |
| OCT/NOV/DEC           | 1                | 0                   | 0                          | 0                           | OCT/NOV/DEC           | 30                 | 0                                | 0                            | 0                           |  |
| JAN/FEB/MAR           | 1                | 0                   | 0                          | 0                           | JAN/FEB/MAR           | 30                 | 0                                | 0                            | 0                           |  |
| APR/MAY/JUNE          | 1                | 0                   | 0                          | 0                           | APR/MAY/JUNE          | 30                 | 0                                | 0                            | 0                           |  |