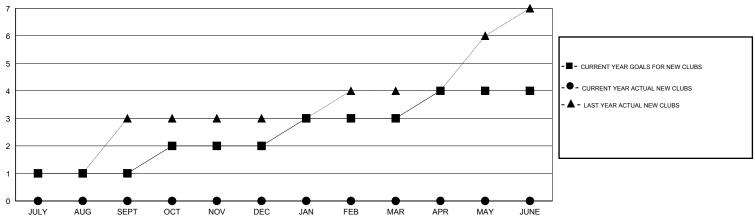

## GOALS AND ACTUAL NEW CLUBS CUMULATIVE

| DROPPED CLUBS: 1              |               | 10 CLUBS OF 53 ADDED 1 OR MORE<br>NEW MEMBERS | GENDER DISTRIBUTION  MALE 835 (69.87%) |              |                 |
|-------------------------------|---------------|-----------------------------------------------|----------------------------------------|--------------|-----------------|
| DROPPED MEMBERS               |               |                                               | FEMALE                                 | 360 (30.13%) |                 |
| DECEASED CLUB CANCELLED OTHER | 4<br>12<br>86 | CLICK HERE FOR HEALTH ASSESSMENT DATA         | FAMILY UNIT MEMBERS HEAD OF HOUSEHOLD  |              | 162<br>80<br>82 |
| TOTAL                         | 102           |                                               | NON-HEAD OF HOUSEHOLD                  |              |                 |